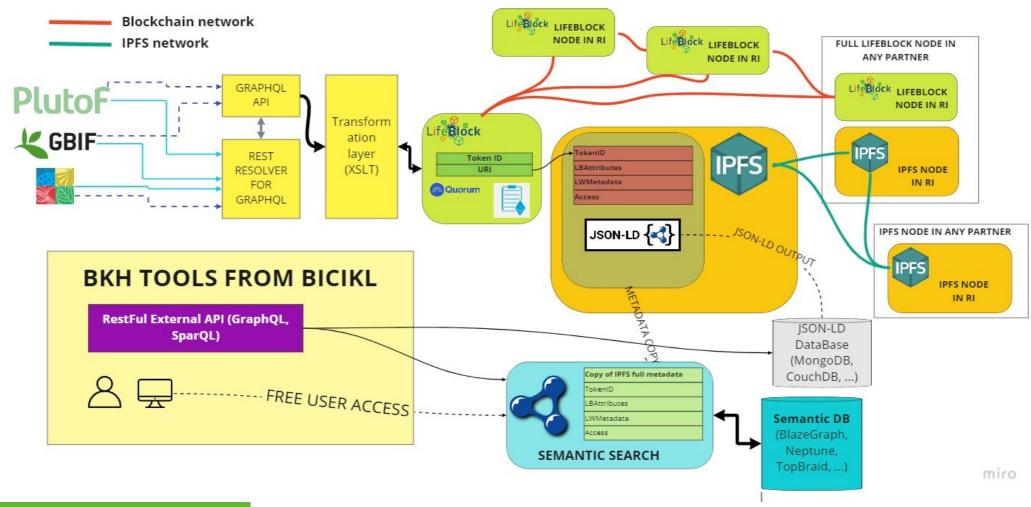

lick.

#### 2. Mission

Accelerate the research effort of the scientific community by delivering the European state-of-the-art e-Infrastructure on Biodiversity and Ecosystem Research: a Digital Twin which provides (a) access to, and support for, key scientific services by applying cutting-edge ICT technology, (b) enables reproducible analytics, (c) is co-designed and co-created with the user communities and (d) is tuned with the needs for research that provides key insights for society, in particular science-based policy.



## What we offer?



> 1500 Datasets



>115 Services



12 VREs



5 Workflows



32 Training resources



11 Research sites



#### What we offer?











## What we offer? Tesseract - IJI



#### **EUROGEO WORKSHOP 2022**



## What we offer? LifeBlock (BiCIKL)





#### What we offer? New architecture





## What we offer

- Access to multiple data and service resources in one click, for example access to biological
  and environmental data at the same time;
- Provision of workflows dedicated to specific lines of research with customised data and services;
- Enabling the *user to develop* her/his *own workflow*, depending on the working hypotheses and the content and services available, *on the fly*;
- **Serving** the individual researchers or their **communities** from **multiple disciplines** (/ **domains**) by providing **multiple workflows** that can test the same hypothesis in parallel and then compare the results.



# Thank you for your attention!

Email: ceo@lifewatch.eu

Website: www.lifewatch.eu

Twitter: @LifeWatchERIC LinkedIn: LifeW