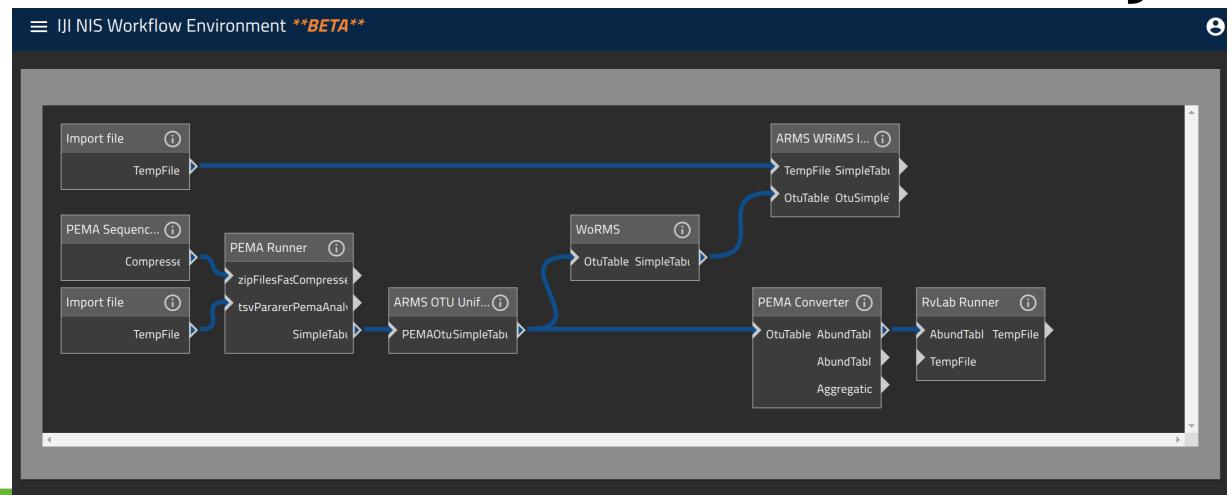

ess to the world's biodiversity content, services and communities in one click.

#### 2. Mission

Accelerate the research effort of the scientific community by delivering the European state-of-the-art e-Infrastructure on Biodiversity and Ecosystem Research: a Digital Twin which provides (a) access to, and support for, key scientific services by applying cutting-edge ICT technology, (b) enables reproducible analytics, (c) is co-designed and co-created with the user communities and (d) is tuned with the needs for research that provides key insights for society, in particular science-based policy.



## What we offer?



> 1500 Datasets



>115 Services



12 VREs



5 Workflows



32 Training resources



11 Research sites



#### What we offer?











## What we offer? Tesseract - IJI



#### **EUROGEO WORKSHOP 2022**



## What we offer? LifeBlock (BiCIKL)





#### What we offer? New architecture





## What we offer

- Access to multiple data and service resources in one click, for example access to biological
  and environmental data at the same time;
- Provision of workflows dedicated to specific lines of research with customised data and services;
- Enabling the *user to develop* her/his *own workflow*, depending on the working hypotheses and the content and services available, *on the fly*;
- **Serving** the individual researchers or their **communities** from **multiple disciplines** (/ **domains**) by providing **multiple workflows** that can test the same hypothesis in parallel and then compare the results.



# Thank you for your attention!

Email: ceo@lifewa