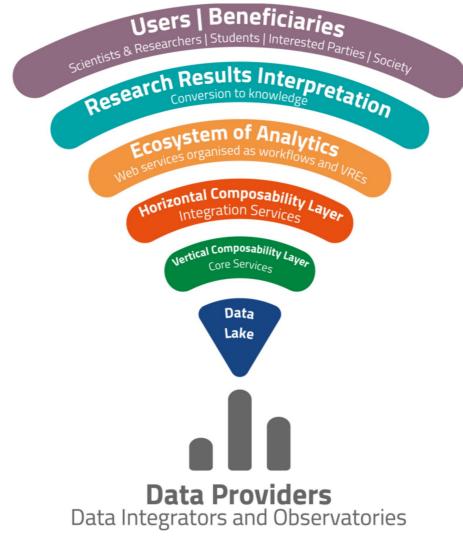

earch effort of the scientific community by delivering the European state-of-the-art e-Infrastructure on Biodiversity and Ecosystem Research: a Digital Twin which provides (a) access to, and support for, key scientific services by applying cutting-edge ICT technology, (b) enables reproducible analytics, (c) is co-designed and co-created with the user communities and (d) is tuned with the needs for research that provides key insights for society, in particular science-based policy.



## What we offer?



> 1500 Datasets



>115 Services



12 VREs



5 Workflows



32 Training resources



11 Research sites



#### What we offer?











## What we offer? Tesseract - IJI



#### **EUROGEO WORKSHOP 2022**



## What we offer? LifeBlock (BiCIKL)





#### What we offer? New architecture





## What we offer

- Access to multiple data and service resources in one click, for example access to biological
  and environmental data at the same time;
- Provision of workflows dedicated to specific lines of research with customised data and services;
- Enabling the *user to develop* her/his *own workflow*, depending on the working hypotheses and the content and services available, *on the fly*;
- **Serving** the individual researchers or their **communities** from **multiple disciplines** (/ **domains**) by providing **multiple workflows** that can test the same hypothesis in parallel and then compare the results.



# Thank you for your attention!

Email: ceo@lifewatch.eu

Website: www.lifewatch.eu

Twitter: @LifeWatchERIC LinkedIn: LifeWatch ERIC

ATHENS 7-9 DECEMBER 2022