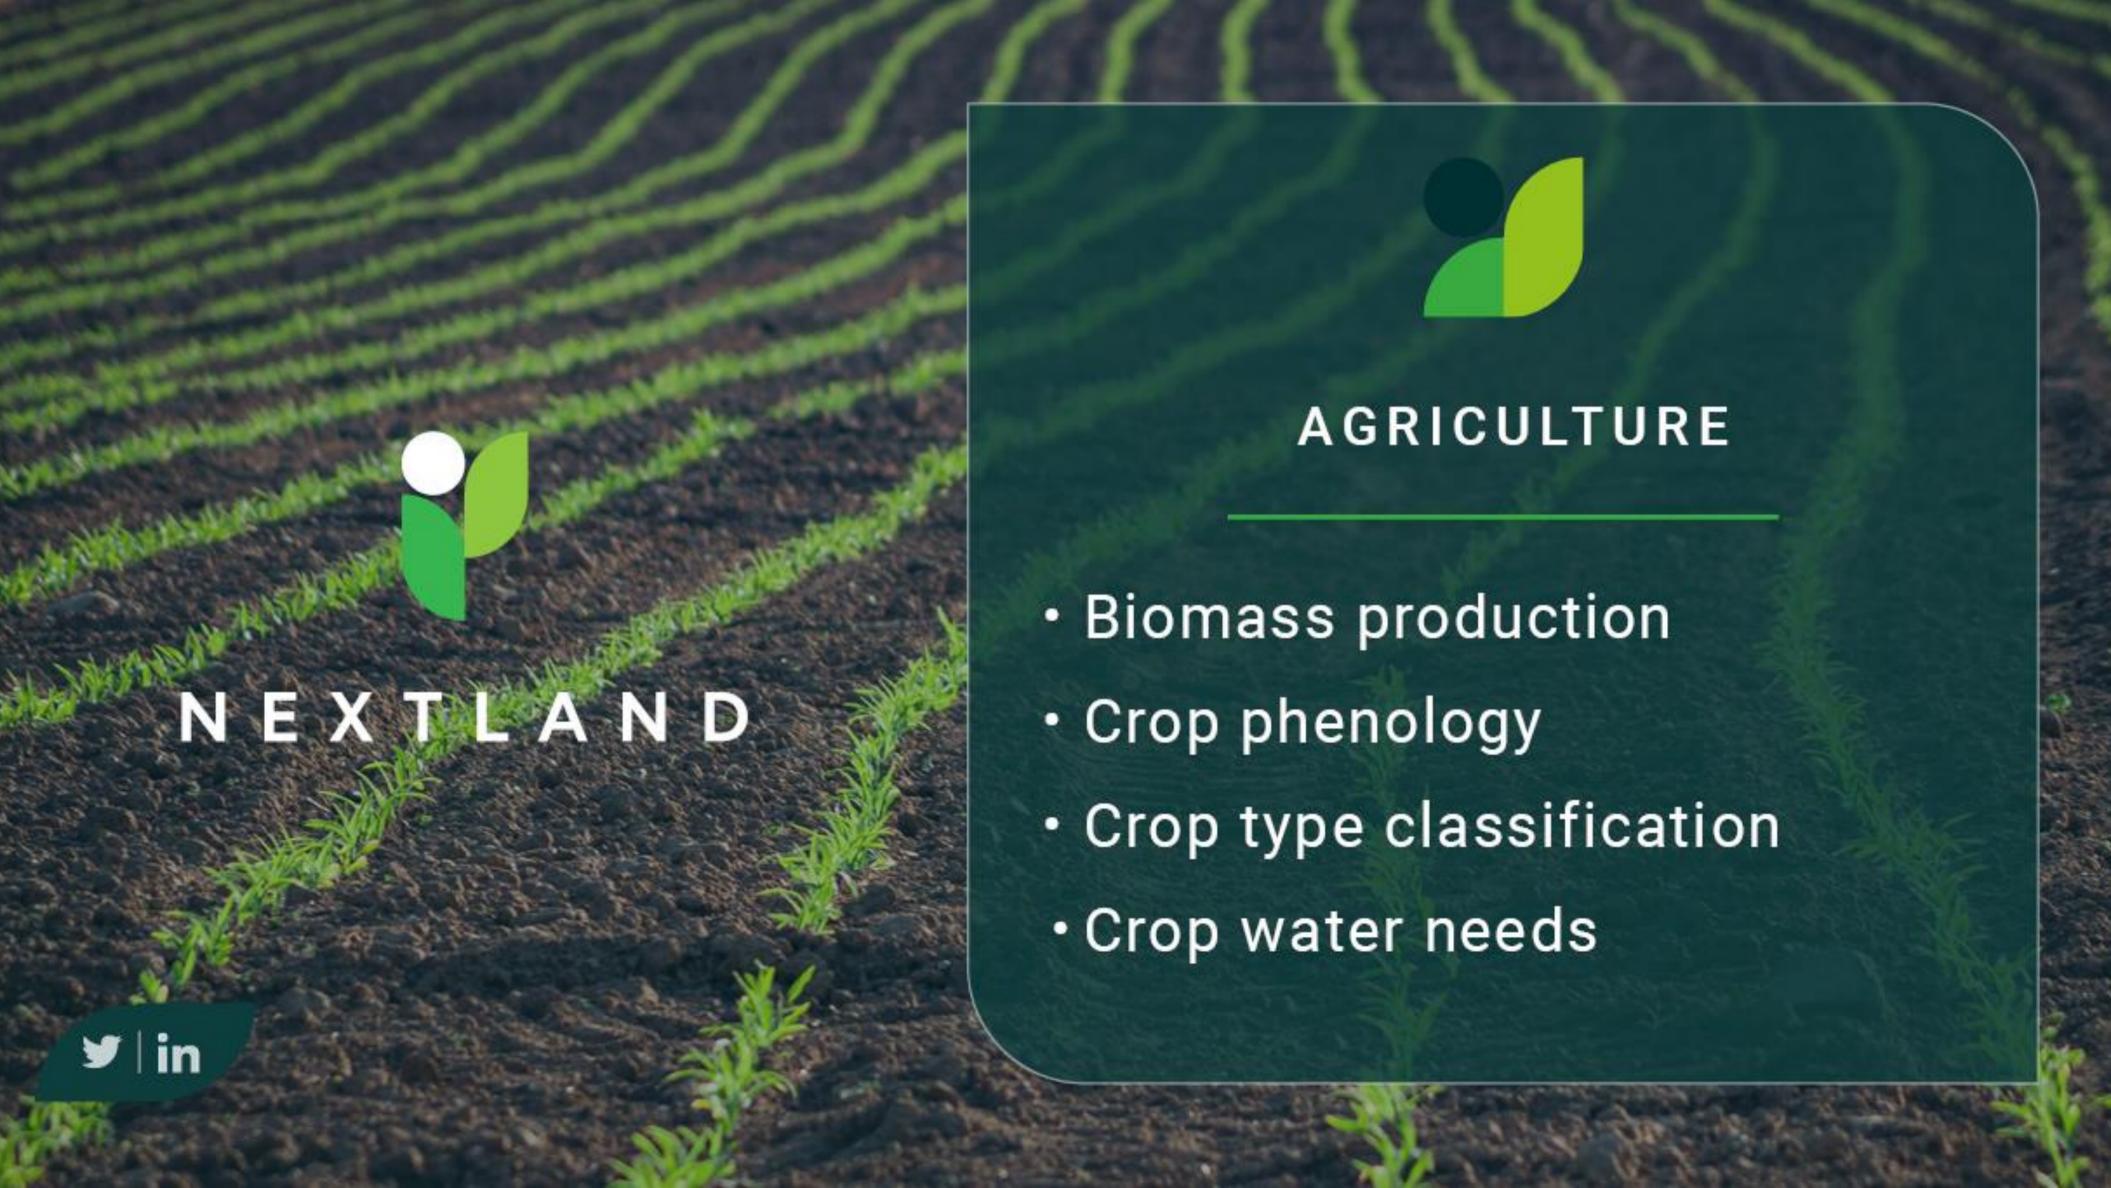

## Earth Observation services for Agriculture & Forestry

NextLand is an alliance of institutions coming together to provide a One-stop-Shop with Single and Bundled EO-based services.

It offers 15 commercial agriculture & forestry services providing on-demand, high accuracy, up-to-date information at competitive prices

#### EO services for Agriculture

- OBJECTIVE INFORMATION ON CROP GROWTH AND HEALTH
- FREQUENT UPDATES
- DETECT ANOMALIES
- REMOTE MONITORING
- COVERS LARGE AREAS
- COMPARE FIELDS
- SPATIAL INFORMATION
- OPTIMIZE FIELD PRACTICES (IRRIGATION, FERTILIZATION,...)
- USED AS INPUT FOR CROP MODELS, INSURANCE PRODUCTS,...
- CAN REPLACE OR REDUCE FIELD MEASUREMENTS
- HISTORY OF A FIELD