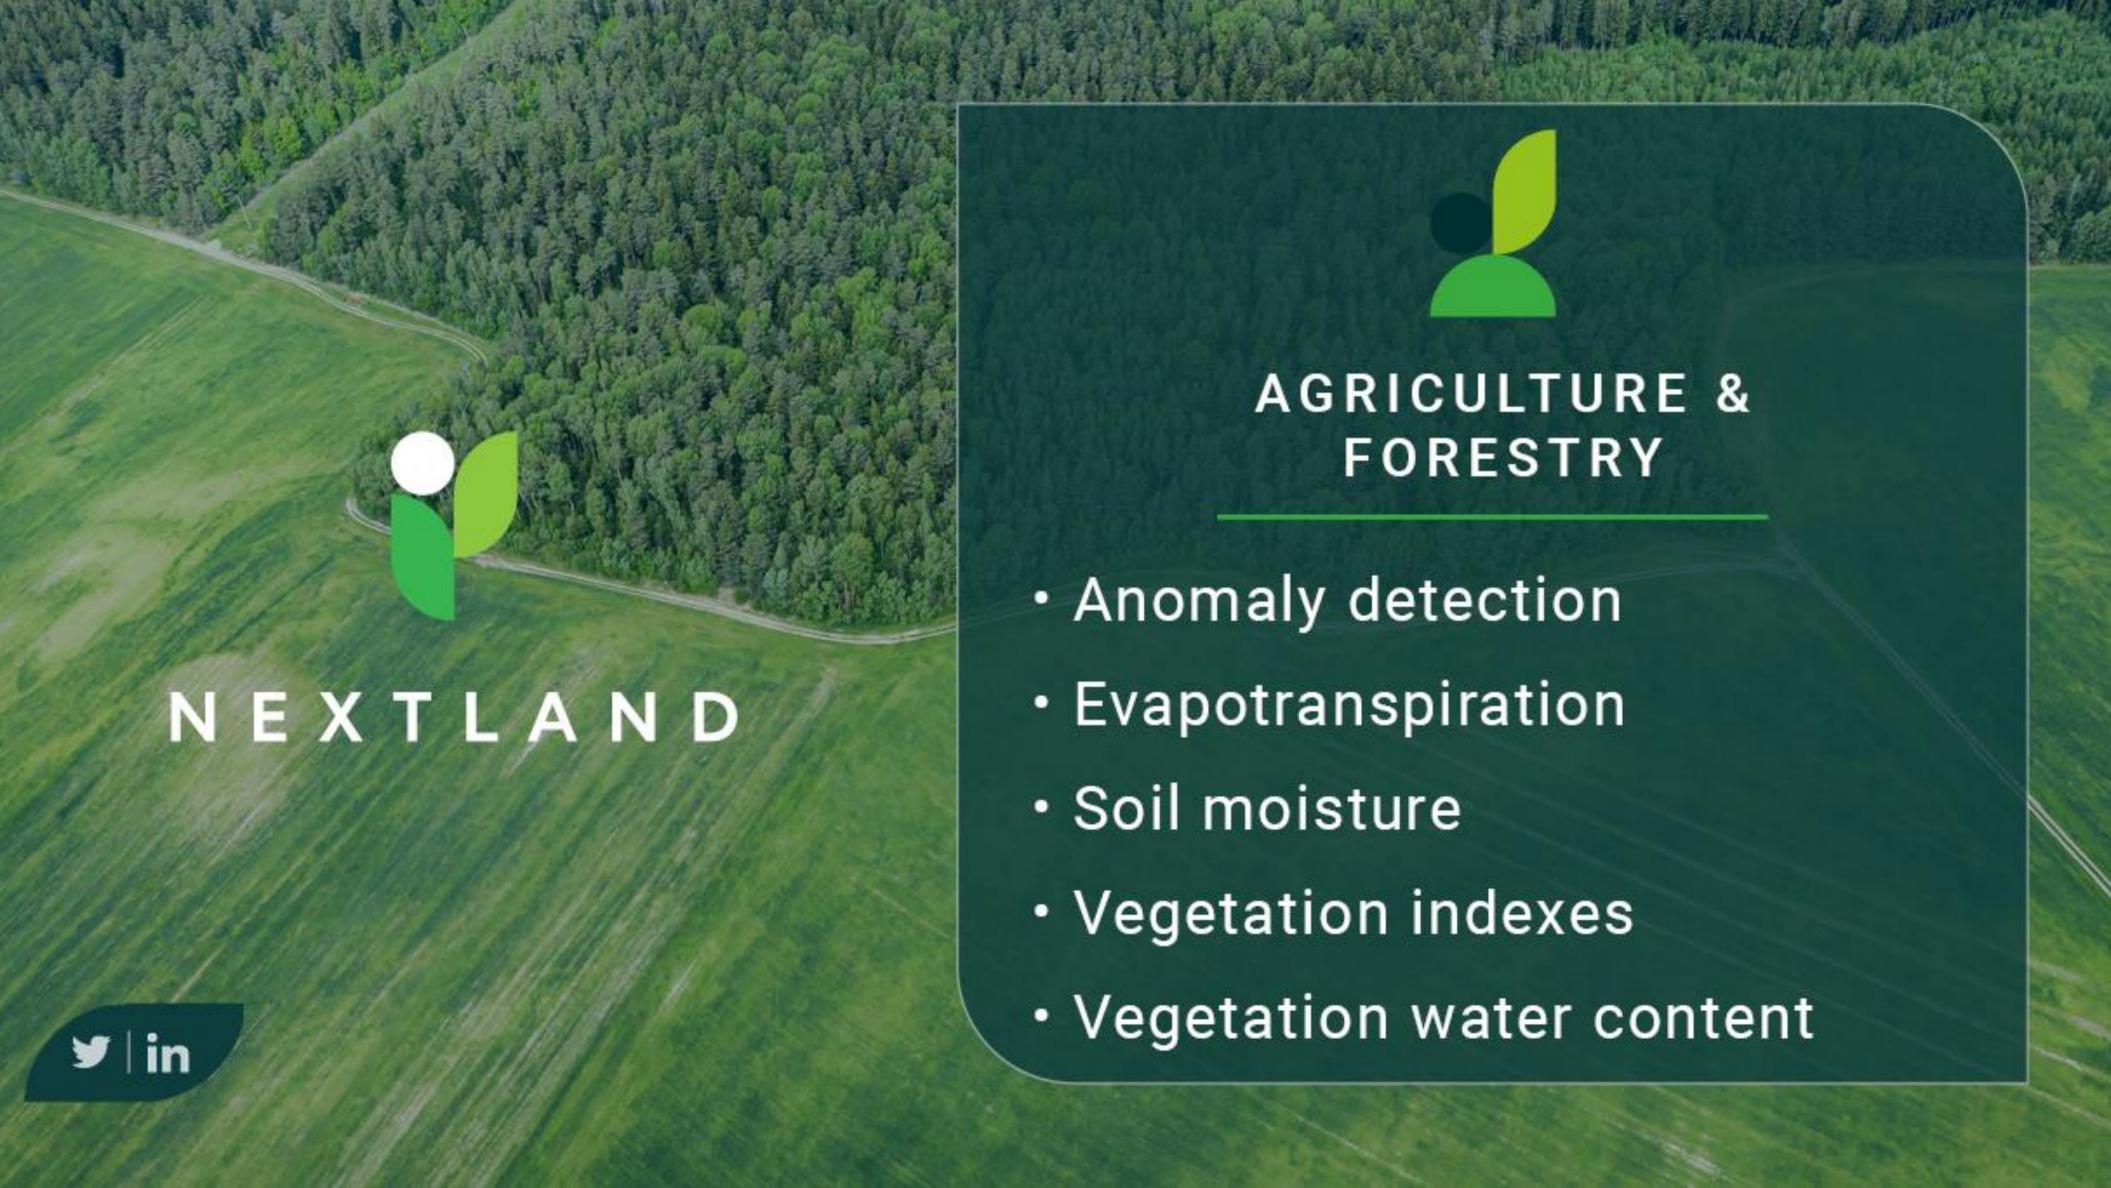

## Earth Observation services for Agriculture & Forestry

NextLand is an alliance of institutions coming together to provide a One-stop-Shop with Single and Bundled EO-based services.

It offers 15 commercial agriculture & forestry services providing on-demand, high accuracy, up-to-date information at competitive prices

#### EO services for Agriculture

- OBJECTIVE INFORMATION ON CROP GROWTH AND HEALTH
- FREQUENT UPDATES
- DETECT ANOMALIES
- REMOTE MONITORING
- COVERS LARGE AREAS
- COMPARE FIELDS
- SPATIAL INFORMATION
- OPTIMIZE FIELD PRACTICES (IRRIGATION, FERTILIZATION,...)
- USED AS INPUT FOR CROP MODELS, INSURANCE PRODUCTS,...
- CAN REPLACE OR REDUCE FIELD MEASUREMENTS
- HISTORY OF A FIELD