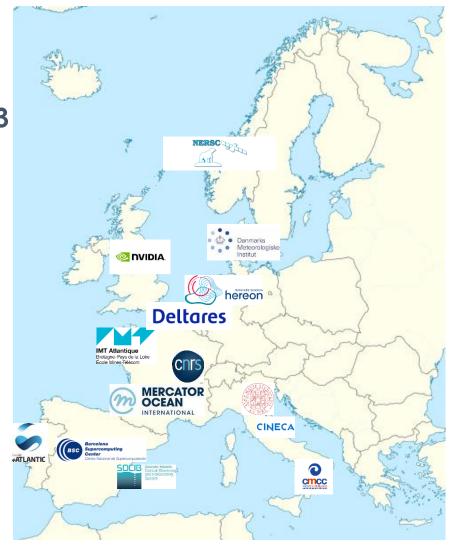

#### 14 partners from 9 countries with expertise in :

- Ocean modeling from global scale to coastal, for ocean physics, biogeochemistry and marine environment
- Supercomputing including experts from computing centers and GPU conceptor
- Artificial Intelligence applied to ocean application
- Software development, model and tools codevelopment
- Operational oceanography with strong links with Copernicus Marine, Ocean Predict and UN decade
- Intermediate to final User applications