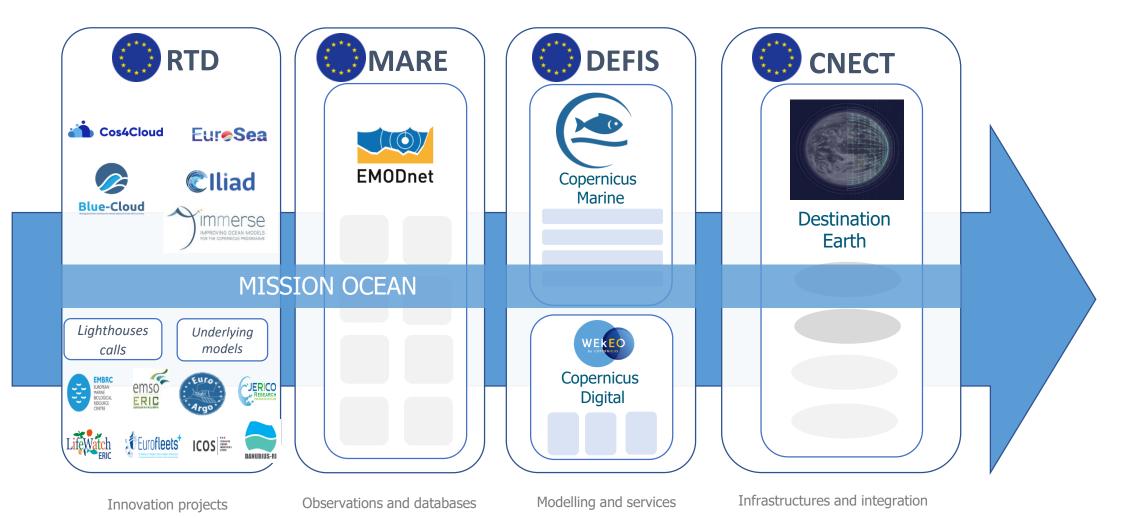

### EU Public Infrastructure for the European Digital Twin Ocean

[HORIZON-MISS-2021-OCEAN-IBA-01]

- Grant to identified beneficiaries, MOi & VLIZ representing CMEMS and EMODnet
- Project Adviser: Richard TAVARES (CINEA)
- Budget: 2,999,850.00 €
- Agenda: start October 1st, 2022
  - Kick-Off Meeting: November 2022
  - Intermediate Review: January 2024
  - Final review: October 2024

### EDITO provides an architectural basis for the interconection of assets

### EDITO will set up a federated data lake

## This data lake will enable seamless access to the whole EMODnet and CMEMS data

### EDITO infra will set up a processing engine

for running models, AI Machine Learning, Hybrids models and applications

First demonstrators will be developed in EDITO Model Lab

Example
Integration of
ILIAD assets:
Data & Models
& Apps