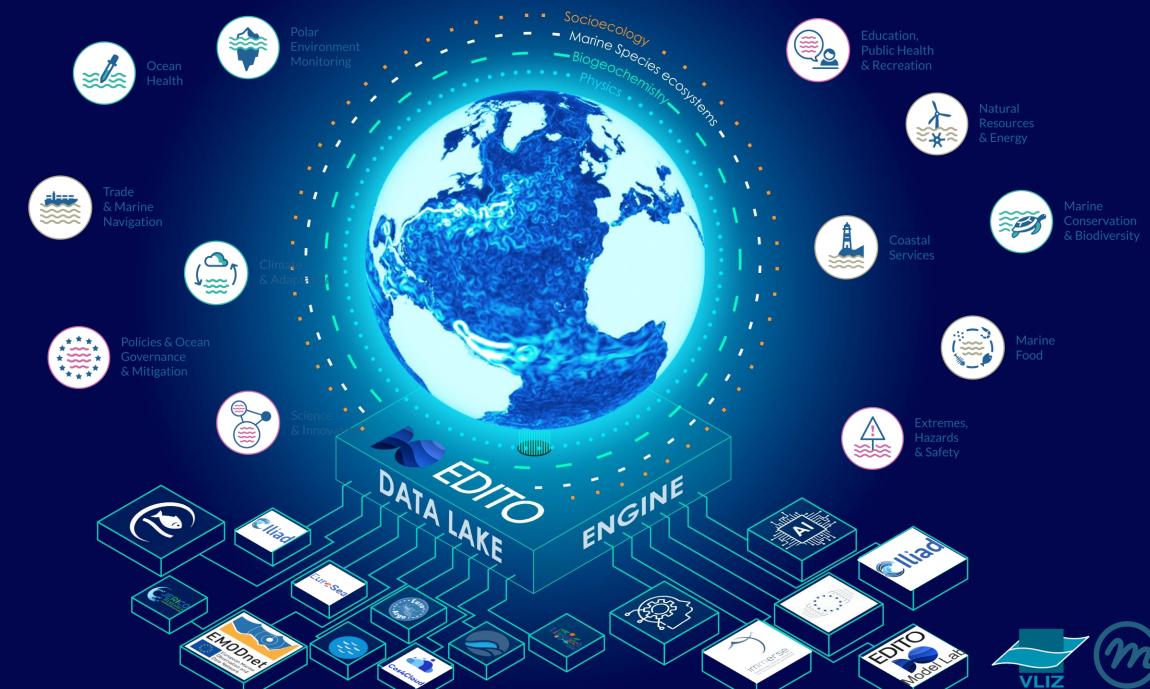

### EDITO provides an architectural basis for the interconection of assets

### EDITO will set up a federated data lake

## This data lake will enable seamless access to the whole EMODnet and CMEMS data